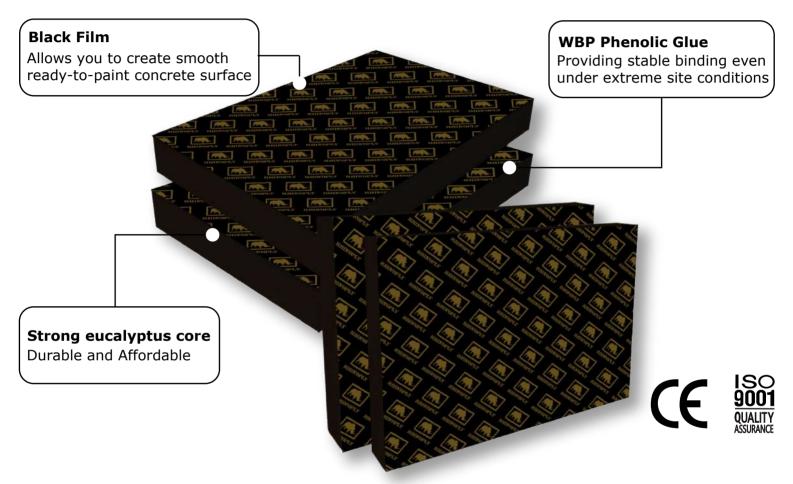

## The Rhino Tough Phenolic Board Formworks Lining

Rhinoply is guaranteed Grade A/A Formwork Lining, produced under high quality ISO and CE Certified Manufacturing Standards giving you MAXIMUM USAGE & MAXIMUM SAVINGS.

| Size:           | 4ft (W) x 8ft (L) | Edge Sealant:     | Waterproof Acrylic Paint   |
|-----------------|-------------------|-------------------|----------------------------|
| Thickness:      | 12mm & 18mm       | Core:             | Poplar mix with Eucalyptus |
| Glue:           | Melamine Glue     | Moisture Content: | 8-12%                      |
| Surface Finish: | Smooth            | Suggested Usage:  | 6-8 times                  |
| Film:           | Black             | Certifications:   | GB/T 19001-2016            |