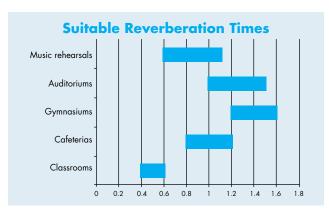

### **Acoustic Performance**

Whilst Stratopanel has unique air purifying capabilities, its main function is as an acoustic lining

Stratopanel lining has excellent sound absorption values across the frequency range and achieves an  $\alpha w$  or NRC rating of up to 0.8\*, depending on the choice of pattern, use of Knauf insulation and the void depth.

The ideal reverberation time depends on the use of the space and the graph to the right highlights some suggested reverberation times (in seconds) to optimise the acoustic environment.

\*Square pattern 12/25 Q, 65 or 112.5mm cavity with 50mm EarthWool (min 14kg/m³)