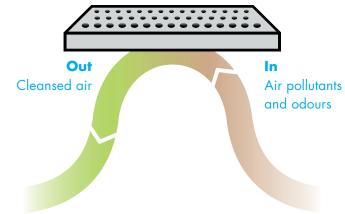

### **Air Purifying**

An inner layer of dehydrated zeolite with a nanoporous structure that absorbs and reduces both smells and airborne pollutants, including VOCs such as formaldehyde.

## Example<sup>\*</sup>: Reduction TVOC in room for smokers

Comparing measurements with samples from passive accumulations at room volume 75m3, configuration rate 0.3m2/m3.

Tests have shown that CLEANEO Technology reduces the airborne levels of a number of pollutants including tobacco

smoke, triethylamine, ammonia, formaldehyde, benzene, aromatic hydrocarbons and chlorinated hydrocarbons.