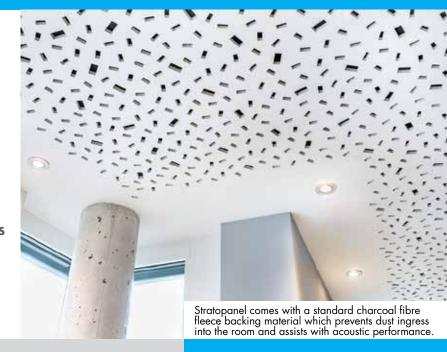

**Stratopanel** is a unique acoustic wall and ceiling lining with built-in air purifying CLEANEO Technology which reduces both smells and airborne pollutants, such as VOCs, improving the overall air quality. Stratopanel meets the high level of acoustic performance required for commercial areas such as offices, hospitals, gymnasiums and restaurants.

For complete installation and technical performance details please refer to the Stratopanel Manual - Dec 2018.

Stratopanel depicted aboved with optional express jointed finish.