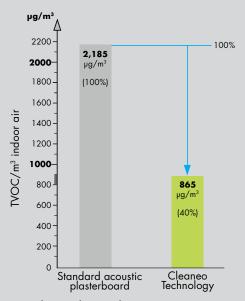

## Example<sup>\*</sup>: Reduction TVOC in room for smokers

Comparing measurements with samples from passive accumulations at room volume 75m3, configuration rate 0.3m2/m3.

Tests have shown that CLEANEO Technology reduces the airborne levels of a number of pollutants including tobacco

smoke, triethylamine, ammonia, formaldehyde, benzene, aromatic hydrocarbons and chlorinated hydrocarbons.