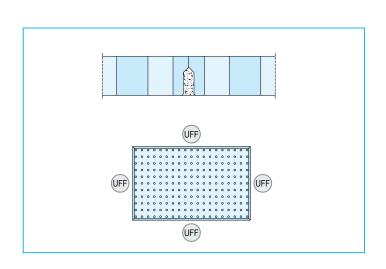

### **Standard UFF Edge Type**

Pre-primed on all four edges

Improved tough edge protection

180° rotation of cut sheets possible

Simpler installation with less site waste

| Design                         | Perforation | Perforation ratio (%) | Absorption (\alpha_w/NRC) | Board dimensions |                | Edge type |
|--------------------------------|-------------|-----------------------|---------------------------|------------------|----------------|-----------|
|                                | pattern     |                       |                           | Width<br>(mm)    | Length<br>(mm) | UFF       |
| Standard perforation patterns  |             |                       | ,                         |                  |                |           |
| Circular R                     | 8/18 R      | 15.5                  | up to 0.7                 | 1188             | 1998           | •         |
|                                | 12/25 R     | 18.1                  | up to 0.75                | 1200             | 2000           | •         |
| Square Q                       | 12/25 Q     | 23.0                  | up to 0.8                 | 1200             | 2000           | •         |
| Alternating Circular R         | 12/20/66 R  | 19.6                  | up to 0.7                 | 1188             | 1980           | •         |
| Random PLUS R                  | 8/15/20 R   | 9.9                   | up to 0.5                 | 1200             | 2000           | •         |
| Random Rectangular RE          | -           | 13.6                  | up to 0.55                | 1199             | 1999           | •         |
| Specialty perforation patterns |             |                       |                           |                  |                |           |
| Circular R                     | 6/18 R      | 8.7                   | up to 0.5                 | 1188             | 1998           | 0         |
|                                | 10/23 R     | 14.8                  | up to 0.7                 | 1196             | 2001           | 0         |
|                                | 15/30 R     | 19.6                  | up to 0.75                | 1200             | 1980           | 0         |
| Square Q                       | 8/18 Q      | 19.8                  | up to 0.75                | 1188             | 1998           | 0         |
| Alternating Circular R         | 8/12/50 R   | 13.1                  | up to 0.65                | 1200             | 2000           | 0         |
| Random PLUS R                  | 10/16/22 R  | 12.6                  | up to 0.6                 | 1200             | 2000           | 0         |
|                                | 12/20/35 R  | 9.8                   | up to 0.5                 | 1200             | 1875           | 0         |