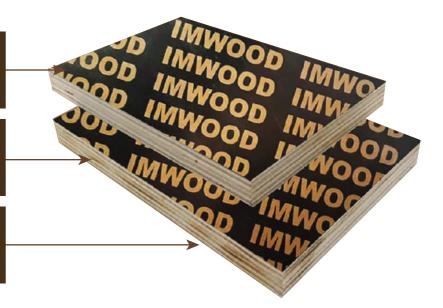

## **Black Film**

Allows you to create smooth ready-to-paint concrete surface

## **Poplar mix with Eucalyptus**

Durable and Affordable

## **Melamine Glue**

Providing stable binding

Size:

4 feet (W) x 8 feet (L)

**Edge Sealant:** Core: Waterproof Acrylic Paint

**Thickness:** 

Melamine Glue

Poplar mix with Eucalyptus

Glue:

8 - 12 %

**Surface Finish:** 

Smooth

18mm

6-8 times

**DAVAO OFFICE** 

Film:

Black Film

**Certifications:** 

**Moisture Content:** 

**Suggested Usage:** 

GB/T 19001-2016

IM Wood Phenolic Board is guaranteed Grade A/A Formwork Lining, produced under high quality ISO and CE Certified Manufacturing Standards giving you MAXIMUM USAGE & **MAXIMUM SAVINGS.** 