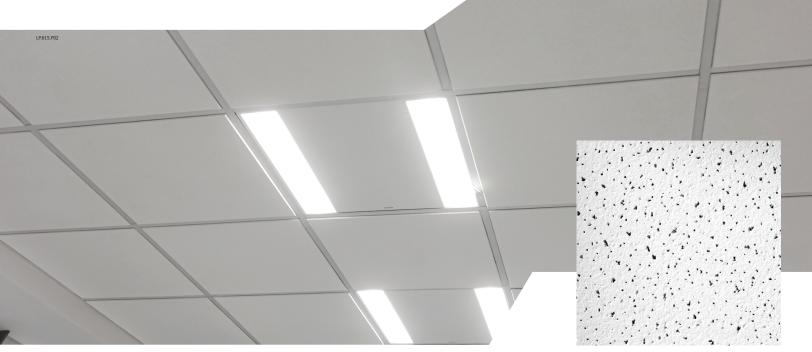

# **FINCASE** Mineral Fiber Ceiling Tile

Fincase is a fissured pattern of ceiling tile that is made of mineral fiber combined with great acoustic performance for sound absorption. Its NRC 0.65 sound-absorbing panel used to mitigate background noise and reduce the reverberation and echo in space. The common application areas are commercial and public establishment such as office, retail, factory, educational and healthcare institution.

## **PRODUCT FEATURES**

- ☑ Excellent sound absorption ability
- ☑ 100% Asbestos-free
- ☑ Fissured pattern
- ☑ Non-directional patterns for easy installation
- ☑ High light reflection to save energy

#### **TECHNICAL DATA**

Raw Materials: Wet-formed mineral fiber

■ Surface Finish: Factory Applied Vinyl Latex Paint

Density: 3.8kg/sqm.

■ Fire Resistance: B1 Grade

■ NRC: Up to 0.50 | CAC: 36 | RH: Up to 95 | LR 0.86