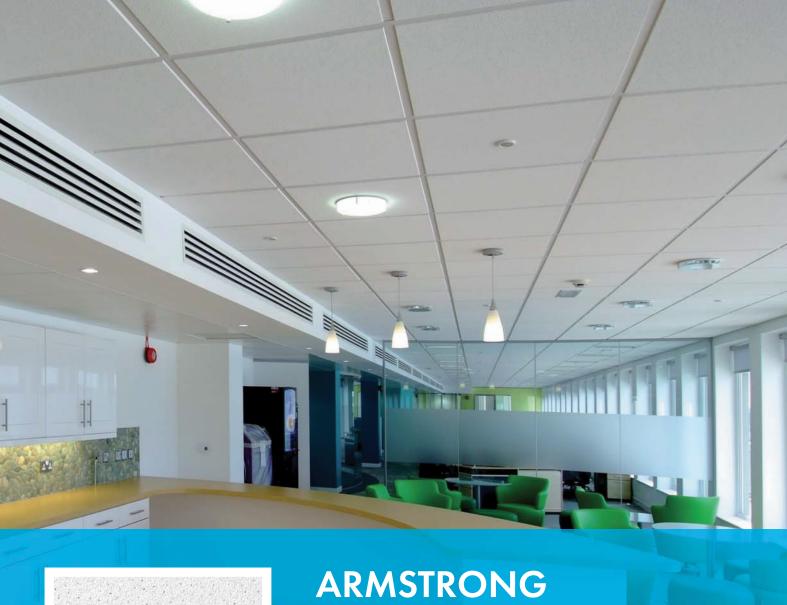

## **DUNE**

- Legacy Armstrong DUNE 16mm features a microperforated, finely sanded surface to offer a smooth installed visual with good noise absorption
- Good sound absorption (NRC 0.50) and high sound attenuations (33 dB)
- Good light reflectance (85%)
- Humiguard Plus® (RH99) Performance