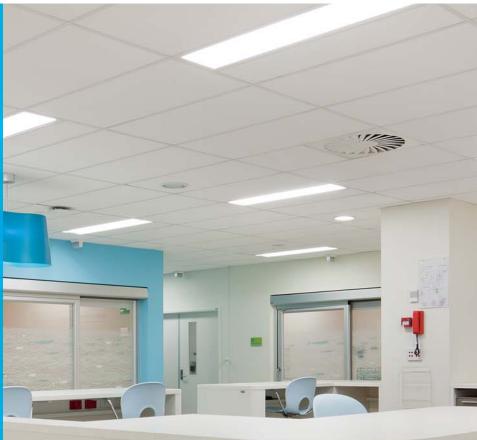

## ARMSTRONG BIOGUARD PLAIN

- Specially developed for controlled environment requiring excellent cleanability and resistance to disinfectants
- Anti-microbial performance provides protection against bio-contamination
- Durable, Washable, Smooth surface
- Good sound antenuation performance
- Improved water repellent back coating
- High light reflective finish 89%
- Humiguard Plus<sup>®</sup> (RH95) Performance

## **ARMSTRONG BIOGUARD PLAIN**

| Panel Option        | 15                         | Board                                             | Tegular 24                                                                        | Bevelled Tegular 15                               |  |
|---------------------|----------------------------|---------------------------------------------------|-----------------------------------------------------------------------------------|---------------------------------------------------|--|
| ✓ Edge details      |                            |                                                   |                                                                                   |                                                   |  |
|                     |                            | 24mm Tee Grid                                     | 24mm Tee Grid                                                                     | 15mm Tee Grid                                     |  |
| ↓<br>↑ Thickness (m | m)                         | 15mm                                              | 15mm                                                                              | 15mm                                              |  |
| Dimensions (        | mm)                        |                                                   |                                                                                   |                                                   |  |
| 600 x 600           |                            | 8680                                              | 8682                                                                              | 8684                                              |  |
| 1200 x 600          |                            | 8681                                              | 8683                                                                              | 8685                                              |  |
| System              |                            | 24mm exposed<br>grid systems<br>fully demountable | 24mm exposed<br>grid systems<br>fully demountable                                 | 15mm exposed<br>grid systems<br>fully demountable |  |
| weight              | 3.3                        | 3.3 kg/m <sup>2</sup>                             |                                                                                   |                                                   |  |
| Colour              | Glo                        | Global White                                      |                                                                                   |                                                   |  |
| Sound absor         | ption N/                   | N/A                                               |                                                                                   |                                                   |  |
| Sound atten         | uation 33                  | 33 dB                                             |                                                                                   |                                                   |  |
| Fire reaction       | CLA                        | CLASS 0/1 based on BS 476 Part 6 & 7              |                                                                                   |                                                   |  |
| Light reflecta      | ht reflectance ≤ 89%       |                                                   |                                                                                   |                                                   |  |
| Thermal cond        | ductivity $\lambda =$      | 0.060 W/mk                                        |                                                                                   |                                                   |  |
| Humidity res        | <b>istance</b> RH9         | 25                                                |                                                                                   |                                                   |  |
| Clean room          | Class 5 as per ISO 14644-1 |                                                   |                                                                                   |                                                   |  |
| Durability          | Ø                          | 🐼 🏄                                               | ~                                                                                 |                                                   |  |
| Cleanability        | 2                          |                                                   |                                                                                   |                                                   |  |
| Sustainabilit       | y Enisc                    | products that have be                             | ides the widest range of<br>en third party tested and<br>ading Eco-classification |                                                   |  |
|                     | ≤36                        | , ,                                               | 0                                                                                 |                                                   |  |