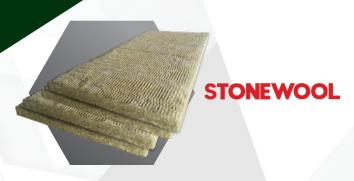

STONEWOOL is made of inorganic fibers derived from basalt, a volcanic rock. Advanced manufacturing technology ensures consistent product quality. With high fiber density and low shot content, it is fire-resistant and performs excellently in high temperatures.