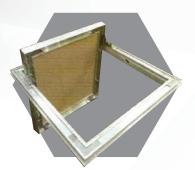

Techno Access Panel is a variation of A series Hinged Door panel fitted with touch locks. Access panel is opened by pushing up th cover at corners on lock side to disengage the locks and the door will drop down.